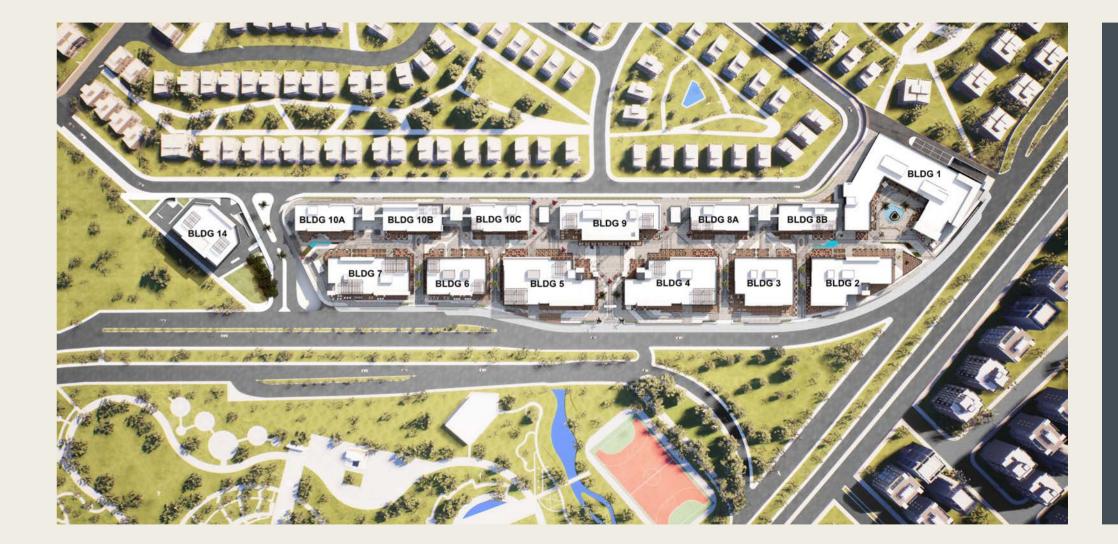

# The Masterplan

A vibrant mixed-use development, designed to become a landmark in New Cairo over 13 acres comprised of 14 next-generation buildings of business and leisure. Featuring offices, retail and clinics spaces in a thriving metropolitan centre.