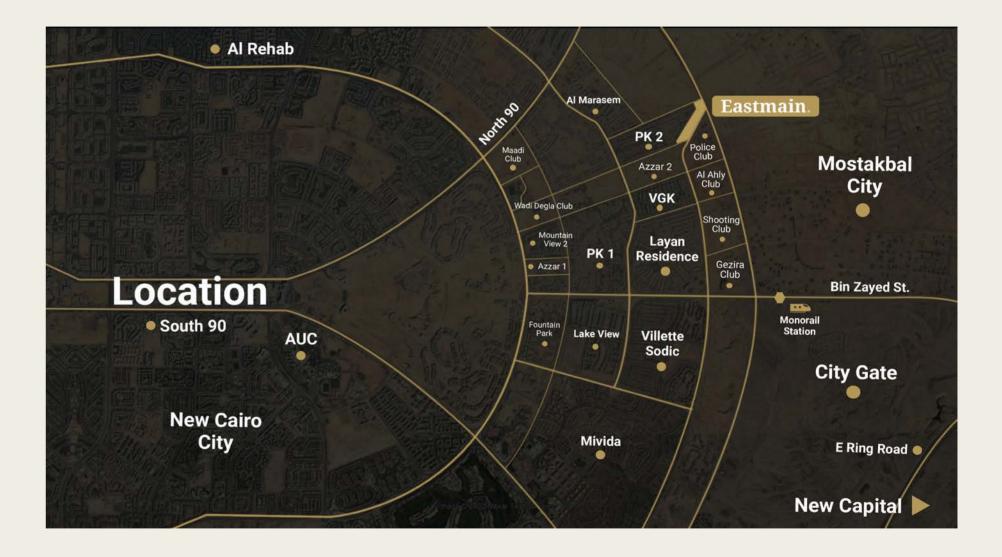

## Location

Eastmain is located in the most premium location in the Golden Square, New Cairo.

Adjacent to Palm Hills Extension II, it is strategically located to serve and enrich the most affluent neighbourhoods with close proximity to the city's main axes and most prestigious landmarks in New Cairo

| <b>5 mins</b>               | <b>10 mins</b>                 | <b>13 mins</b> |
|-----------------------------|--------------------------------|----------------|
| Suez Road                   | New Capital                    | AUC New Cairo  |
| <b>15 mins</b><br>Ring Road | <b>20 mins</b><br>Cairo Airpor | 1              |