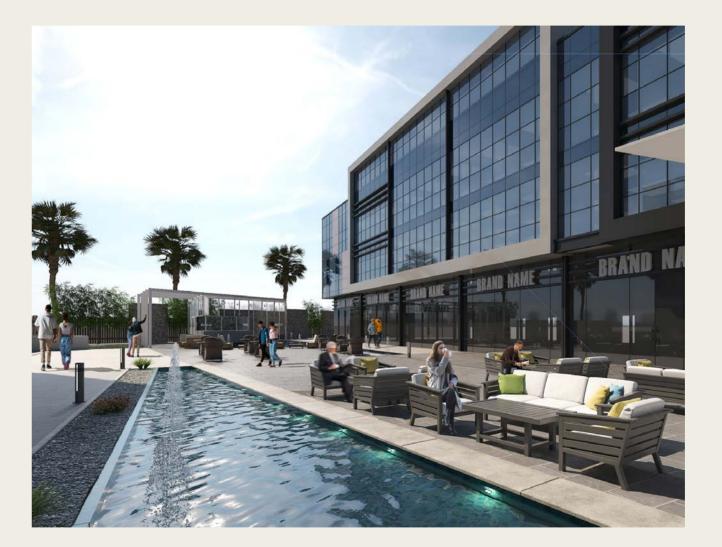

# The Masterplan

A vibrant mixed-use development, designed to become a landmark in New Cairo over 13 acres comprised of 14 next-generation buildings of business and leisure. Featuring offices, retail and clinics spaces in a thriving metropolitan centre.

# **Destination** | **Business**

A metropolitan business destination offering peoplecentric spaces in an inviting environment that boosts creativity, collaboration and productivity.

Each building offers expanded open spaces, raised ceilings and double height windows, generously allowing natural light and propagating the positive energy vibes across the work-floor.