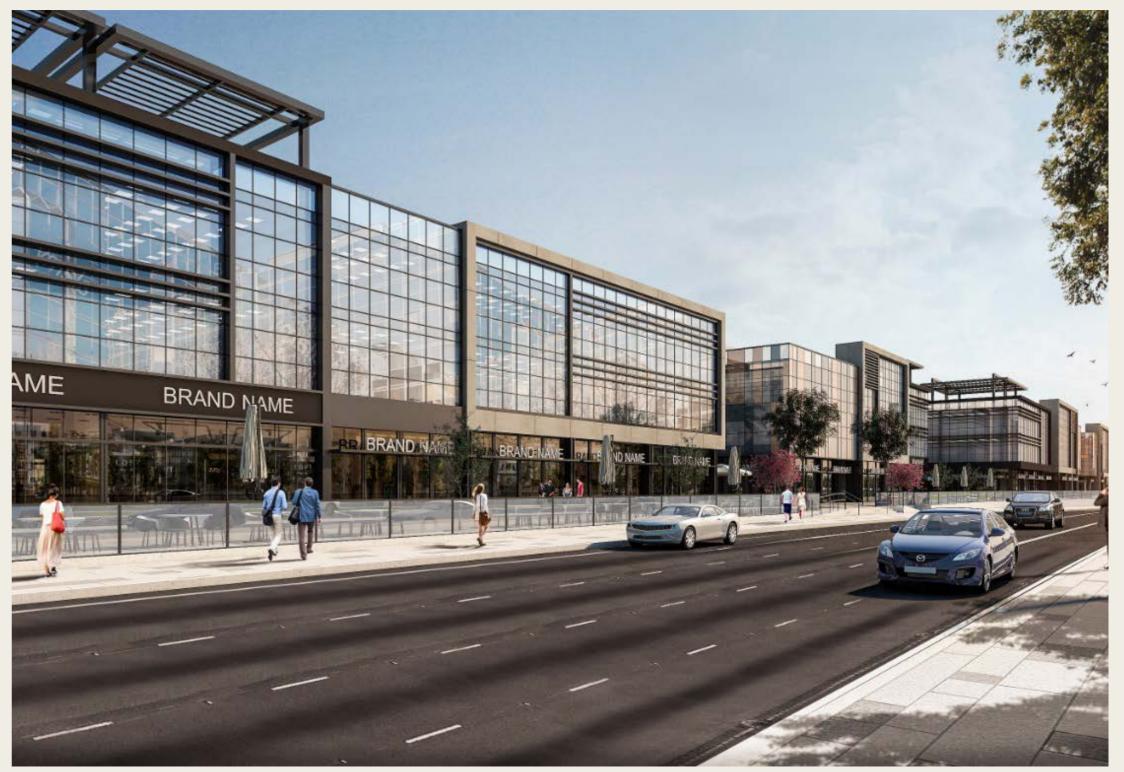

# The Masterplan

A vibrant mixed-use development, designed to become a landmark in New Cairo over 13 acres comprised of 14 next-generation buildings of business and leisure. Featuring offices, retail and clinics spaces in a thriving metropolitan centre.

# **Destination** | **Business**

A metropolitan business destination offering peoplecentric spaces in an inviting environment that boosts creativity, collaboration and productivity.

Each building offers expanded open spaces, raised ceilings and double height windows, generously allowing natural light and propagating the positive energy vibes across the work-floor.